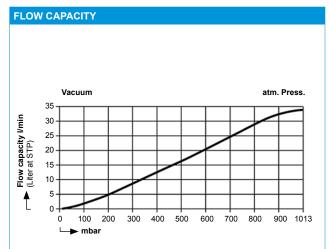

#### **Performance characteristics**

## **Technical data**

| Flow rate [m³/h] at atm. pressure                     | 2.04                                        |  |
|-------------------------------------------------------|---------------------------------------------|--|
| Flow rate [l/min] at atm. pressure                    | 34                                          |  |
| Ultimate vacuum [mbar abs.]                           | 8.0<br>≤ 12.0 with gas ballast valve in use |  |
| Operating pressure [bar]                              | 1                                           |  |
| Voltage [V]                                           | 230                                         |  |
| Frequencies [Hz]                                      | 50                                          |  |
| Motor protection                                      | IP 44                                       |  |
| Power P <sub>1</sub> [W]                              | 245                                         |  |
| Operating current [A]                                 | 1.5                                         |  |
| With thermal switch and power fuse                    |                                             |  |
| Motors with other voltages and frequencies on request |                                             |  |