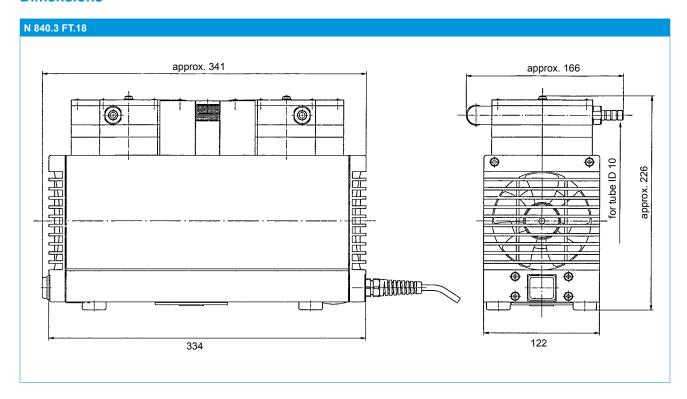

## **Dimensions**

## OTHER DATA

| Weight [kg]                                    | 12.6            |
|------------------------------------------------|-----------------|
| Hose connections                               | ID 10           |
| Dimensions W x H x D [mm]                      | 166 x 226 x 341 |
| Permissible media and ambient temperature [°C] | +5 to +40       |