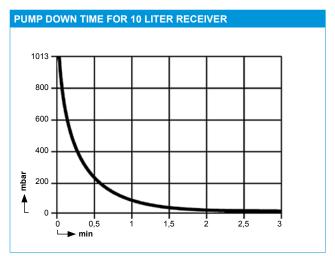

IIB+H2 T3 Gb internal atmosphere only
- Environmentally friendly
- High level of gas tightness
- Also available with an integrated gas ballast valve:
  N 840.3 FT.18 G

#### **MATERIALS**

| Pump head | TFM™ PTFE   |
|-----------|-------------|
| Diaphragm | PTFE-coated |
| Valves    | FFPM        |

## OTHER DATA

| Weight [kg]                                    | 12.6            |
|------------------------------------------------|-----------------|
| Hose connections                               | ID 10           |
| Dimensions W x H x D [mm]                      | 166 x 226 x 341 |
| Permissible media and ambient temperature [°C] | +5 to +40       |

| ACCESSORIES | ID     |
|-------------|--------|
| Spares kit  | 057359 |



## **Dimensions**



#### **Performance characteristics**